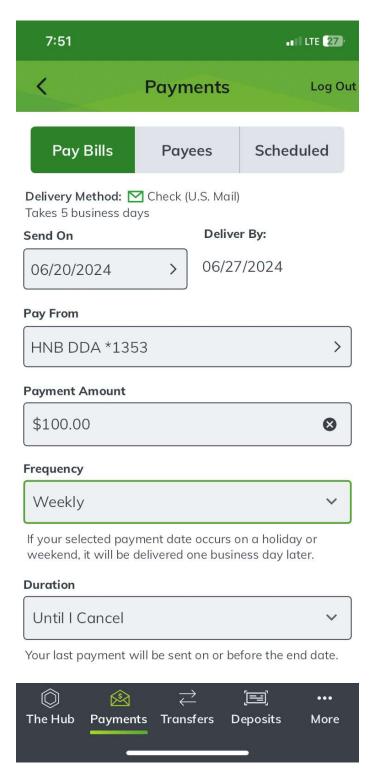

## Pay from

- Select what account you want it paid from
- Select the frequency of the payment (EG weekly, bi-weekly, monthly, etc)
- Select when you want the payment to be delivered. NOTE: Chase will send the payment from your account 5 business days BEFORE your delivery date. So, if you want the money to leave your account at the first of the month, set the delivery date to the 7<sup>th</sup> or 8<sup>th</sup>.
- Select the date you want the first payment to be delivered.

#### Duration

# No ending date