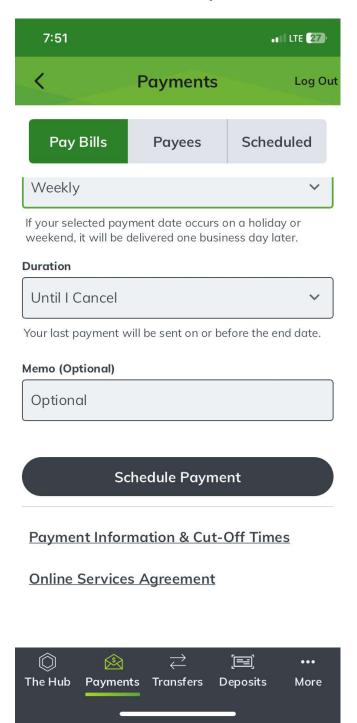

#### Duration

# No ending date

### Next

- Leave the duration set to "no ending date"
- Click Next
- A summary page will appear to allow you to review everything and check for accuracy.
- Once you have reviewed, click "Schedule Payments"