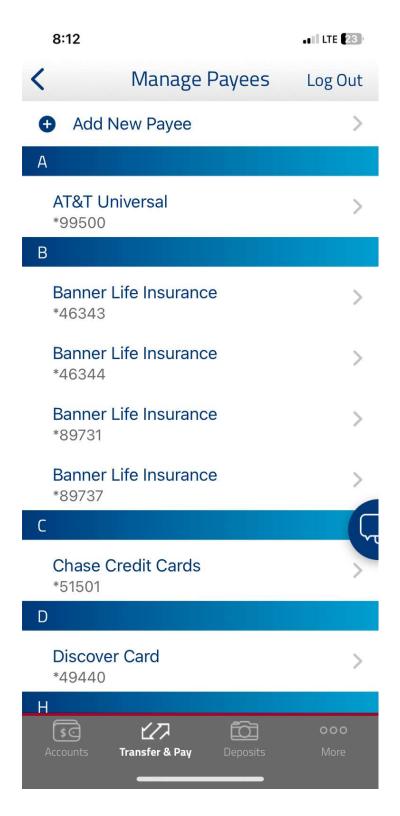

#### Log on, then select transfers and payments, then Manage Payees

#### Add new payee