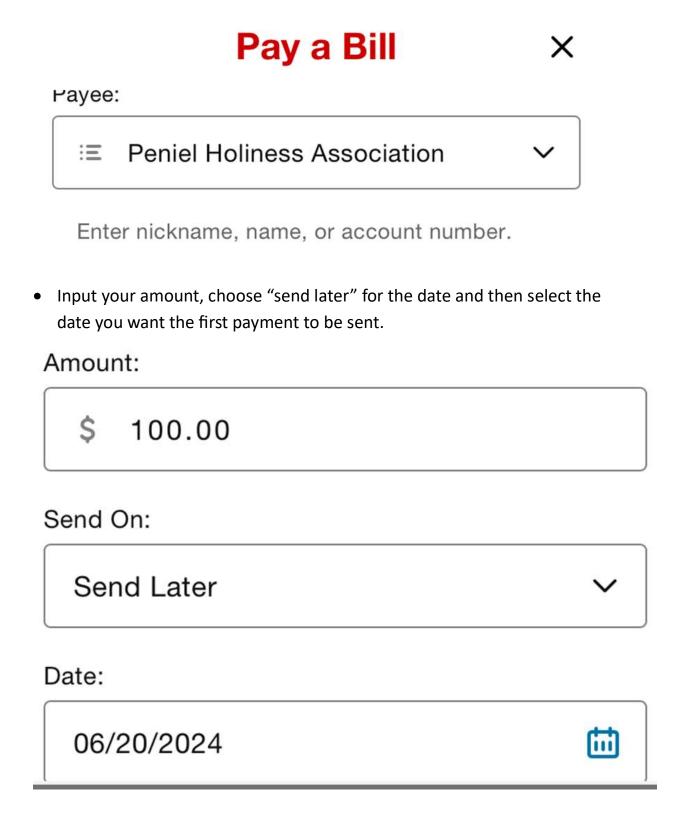

# Add a Payee

Use the search to find your payee or add them manually.

Q Peniel Holiness Association

Add "Peniel Holiness Association " Manually

• Fill in mailing information:

< Add a Payee

X

Peniel Holiness Association

- Select your frequentcy (weekly, bi-weekly, etc)
- Select for payment to continue until you cancel it.

Estimated Delivery: 06/26/2024 ?

## Frequency: