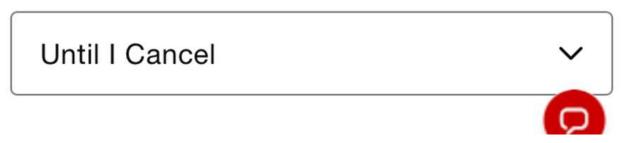

- Select your frequentcy (weekly, bi-weekly, etc)
- Select for payment to continue until you cancel it.

Estimated Delivery: 06/26/2024 ?

#### End On:

- Select "review payment" and check the details to make sure everything is correct.
- Click "Make Payment"
- Your repeating donation is set up. This can be edited/changed anytime you wish. THANK YOU FOR SUPPORTING PENIEL!