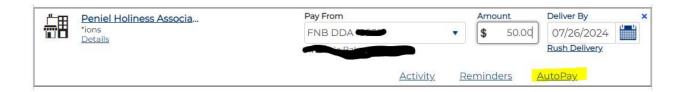

- 1. LOG ON
- 2. Select Bill Pay
- 3. Choose Peniel
- 4. Input the amount and the "deliver by date"

- 5. Select "Autopay"
- 6. Select "Set up Autopay"
- 7. Select frequency and duration
- 8. Input an email address for confirmation