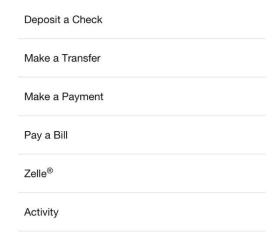

#### Mobile

• Log in and select "Pay & Transfer"

#### Pay & Transfer

• Select "Pay a Bill"

Enter nickname, name, or account number.

• Type in "Peniel Holiness Association," then select to add manually