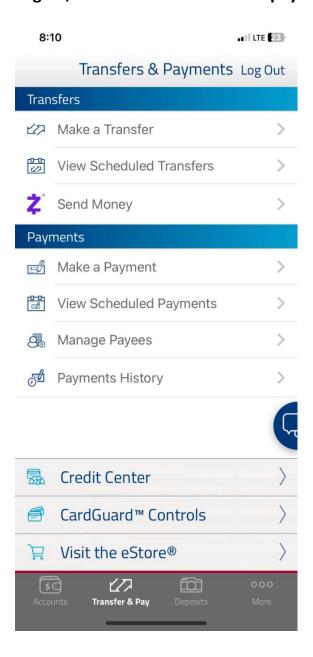

#### Log on, then select transfers and payments, then Manage Payees

#### Select Payments & Manage Payees