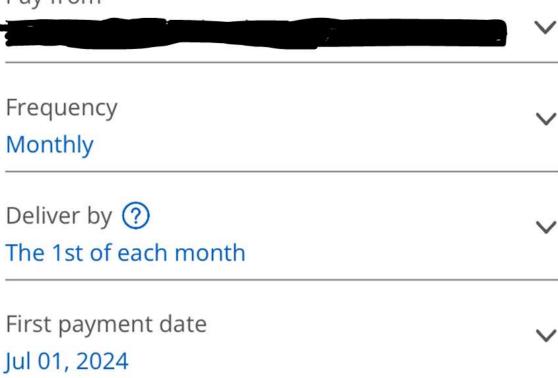

## Pay from

- Select what account you want it paid from
- Select the frequency of the payment (EG weekly, bi-weekly, monthly, etc)
- Select when you want the payment to be delivered. NOTE: Chase will send the payment from your account 5 business days BEFORE your delivery date. So, if you want the money to leave your account at the first of the month, set the delivery date to the 7<sup>th</sup> or 8<sup>th</sup>.
- Select the date you want the first payment to be delivered.