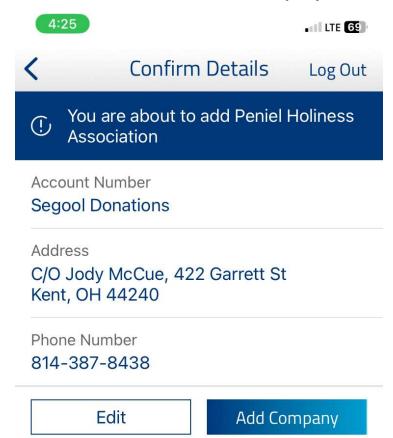

#### Add "company" address information

#### **Confirm information and ADD Company**

PENIEL is now added to your payee list. However, to do a scheduled payment, you have to set that part up on a PC. Scheduled payments can't be set up on the mobile app. The following are screenshots from a PC: