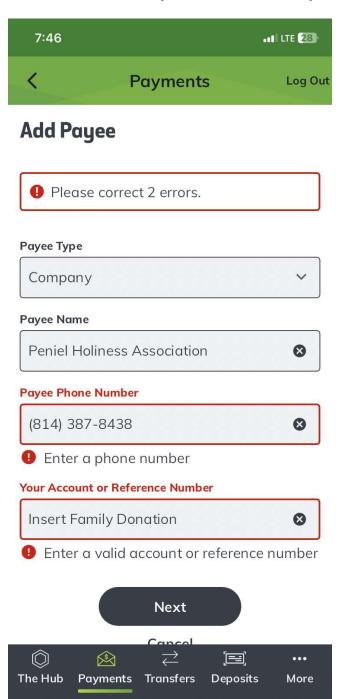

## Add New Payee - Review

422 Garrett St Kent, OH 44240

Phone Number: 814-387-8438 ACCT#:Insert Family Donation

#### Attention (optional)

#### Nickname (optional)