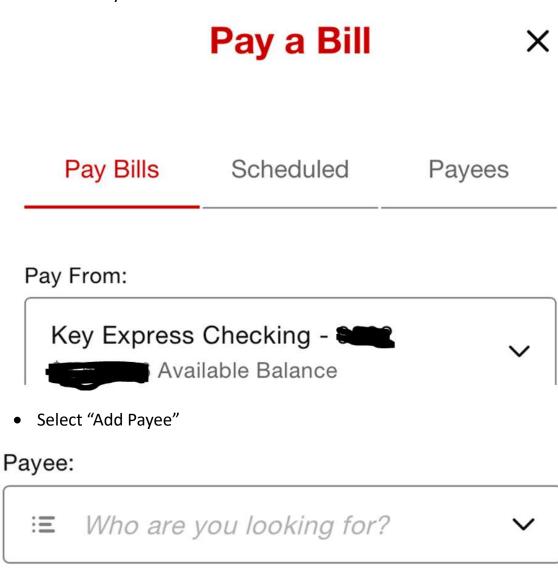

#### Pay & Transfer

• Select "Pay a Bill"

Enter nickname, name, or account number.

• Type in "Peniel Holiness Association," then select to add manually

# Add a Payee

Use the search to find your payee or add them manually.

Q Peniel Holiness Association

Add "Peniel Holiness Association " Manually

• Fill in mailing information:

< Add a Payee

X

Peniel Holiness Association