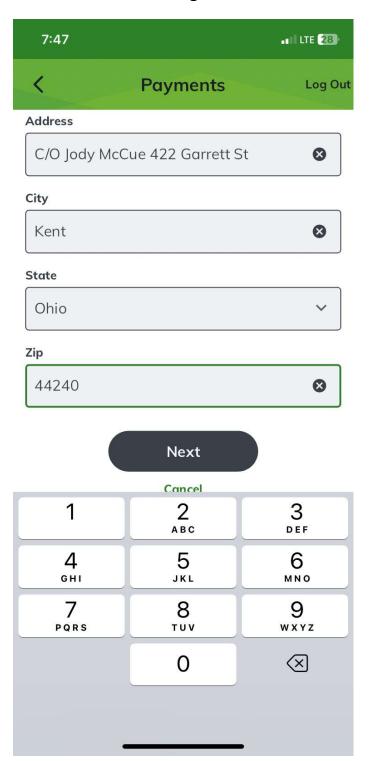

# Pay-to address

# C/O Jody McCue

Line 2 (optional) (Apt #, Ste #)

422 Garrett St

City

**KENT** 

State

OH

ZIP code

44240

### **Confirm address**

- Click "Confirm Address" and add the payee to your list of payees
- Chase will show that payments will be sent via paper (mailed) check and delivered in 5 business days.
- Once the payee has been added, select to make a payment
- Turn on "recurring payment" slider