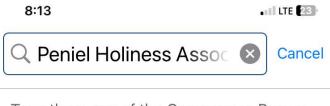

# Type in Peniel Holiness Association, when it is not found, select add new payee manually.

Type the name of the Company or Person you want to add.