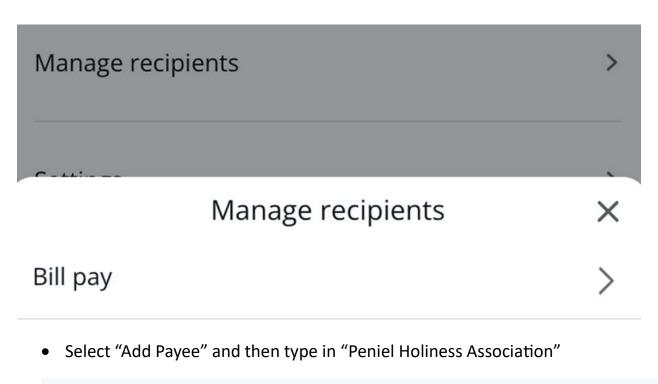

Here are the procedures:

Mobile

• Sign on to your Mobile App and select "Pay and Transfer"

• Select "Manage Recipients" and then "Bill Pay"