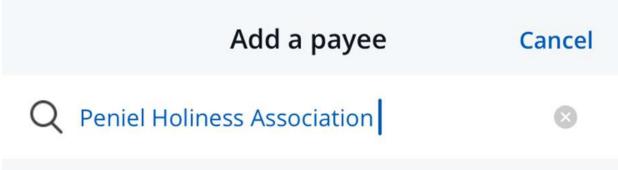

## Add "peniel holiness association" manually >

• Click "Add Peniel Holiness Association manually"

# Add a payee

Cancel